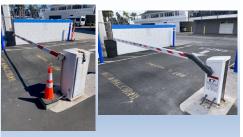

# Commander Brian Fleming Jr.

- Commander Fleming Jr. discusses the improvements to the Post.
- Congratulations to 2<sup>nd</sup> Vice Cmdr., Ray Ricard on recognition of 2024 Veteran of the Year.

Parking Lot Arm- Replaced Post Commander Fleming