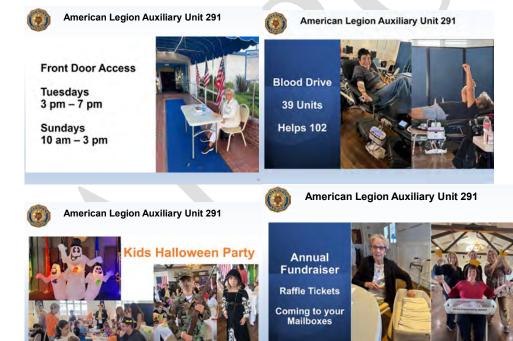

## Affiliates and Programs Reports:

D Auxiliary Unit 291 – Mary Beth Martin, President

- VACANT, Judge Advocate
   Bob Wine, Finance Officer
   Mike Mailman, Sgt-at-Arms
   Cory Vigil, Service Officer
   Barry Butzloff, Chaplain
   Johnny Arganda, Historian
- Jon Reynolds, M.a.L. Walter Roberts, M.a.L.
- Mike Berdine, M.a.L.
- Mike Schubert, M.a.L.
- Nick Giordano, M.a.L.
- David Zamudio, M.a.L.

# Auxiliary Unit 291continued on next page.