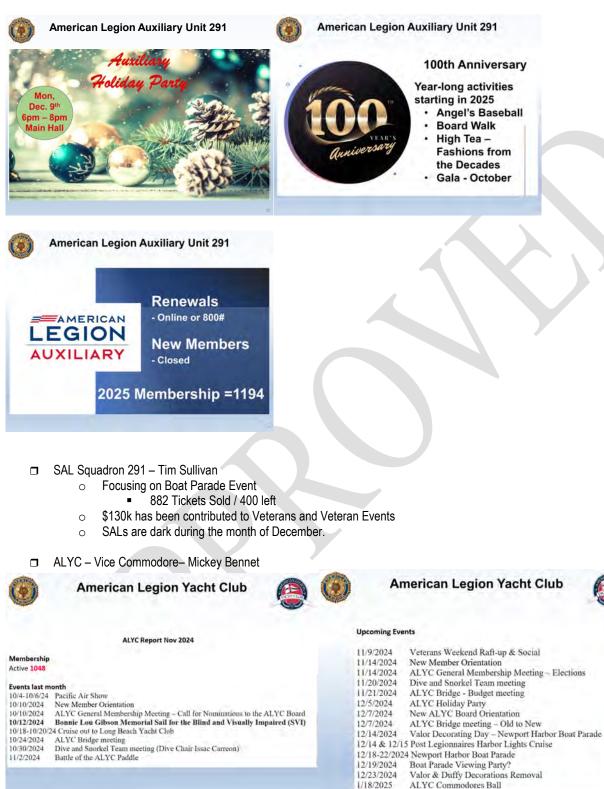

## Auxiliary Unit 291continued on next page.

#### Auxiliary Unit 291 (cont.)

Honor Guard - Vice Commander , Mike Mailman 