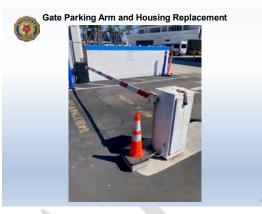

#### Commander Brian Fleming Jr.

Commander Fleming Jr. discuss the improvements to the Post and appreciation to Chris and Karen Smith for their volunteer work.

## Commander Brian Fleming Jr. (cont.)