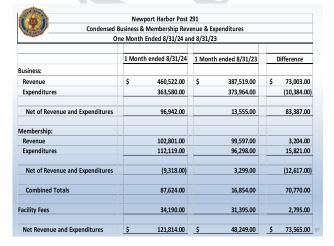

## Finance Officer Bob Wine - Post Financial Operations.

# Post 291 Financial Statements

Membership and Business Summaries
For the Eight Months and One Month
Ended

August 31, 2024, and August 31, 2023

| A STATE OF THE PARTY OF THE PAR | Newport Harbor Pos       | t 291                  |               |  |
|--------------------------------------------------------------------------------------------------------------------------------------------------------------------------------------------------------------------------------------------------------------------------------------------------------------------------------------------------------------------------------------------------------------------------------------------------------------------------------------------------------------------------------------------------------------------------------------------------------------------------------------------------------------------------------------------------------------------------------------------------------------------------------------------------------------------------------------------------------------------------------------------------------------------------------------------------------------------------------------------------------------------------------------------------------------------------------------------------------------------------------------------------------------------------------------------------------------------------------------------------------------------------------------------------------------------------------------------------------------------------------------------------------------------------------------------------------------------------------------------------------------------------------------------------------------------------------------------------------------------------------------------------------------------------------------------------------------------------------------------------------------------------------------------------------------------------------------------------------------------------------------------------------------------------------------------------------------------------------------------------------------------------------------------------------------------------------------------------------------------------------|--------------------------|------------------------|---------------|--|
| Condensed                                                                                                                                                                                                                                                                                                                                                                                                                                                                                                                                                                                                                                                                                                                                                                                                                                                                                                                                                                                                                                                                                                                                                                                                                                                                                                                                                                                                                                                                                                                                                                                                                                                                                                                                                                                                                                                                                                                                                                                                                                                                                                                      | Business & Membership Re | venue & Expenditures   |               |  |
| Ei                                                                                                                                                                                                                                                                                                                                                                                                                                                                                                                                                                                                                                                                                                                                                                                                                                                                                                                                                                                                                                                                                                                                                                                                                                                                                                                                                                                                                                                                                                                                                                                                                                                                                                                                                                                                                                                                                                                                                                                                                                                                                                                             | ght Months Ended 8/31/24 | and 8/31/23            |               |  |
|                                                                                                                                                                                                                                                                                                                                                                                                                                                                                                                                                                                                                                                                                                                                                                                                                                                                                                                                                                                                                                                                                                                                                                                                                                                                                                                                                                                                                                                                                                                                                                                                                                                                                                                                                                                                                                                                                                                                                                                                                                                                                                                                | 8 Months ended 8/31/24   | 8 Months ended 8/31/23 | Difference    |  |
| Business:                                                                                                                                                                                                                                                                                                                                                                                                                                                                                                                                                                                                                                                                                                                                                                                                                                                                                                                                                                                                                                                                                                                                                                                                                                                                                                                                                                                                                                                                                                                                                                                                                                                                                                                                                                                                                                                                                                                                                                                                                                                                                                                      |                          |                        |               |  |
| Revenue                                                                                                                                                                                                                                                                                                                                                                                                                                                                                                                                                                                                                                                                                                                                                                                                                                                                                                                                                                                                                                                                                                                                                                                                                                                                                                                                                                                                                                                                                                                                                                                                                                                                                                                                                                                                                                                                                                                                                                                                                                                                                                                        | \$ 2,625,170.00          | \$ 2,218,300.00        | \$ 406,870.00 |  |
| Expenditures                                                                                                                                                                                                                                                                                                                                                                                                                                                                                                                                                                                                                                                                                                                                                                                                                                                                                                                                                                                                                                                                                                                                                                                                                                                                                                                                                                                                                                                                                                                                                                                                                                                                                                                                                                                                                                                                                                                                                                                                                                                                                                                   | 2,669,826.00             | 2,421,081.00           | 248,745.00    |  |
| Net of Revenue and Expenditures                                                                                                                                                                                                                                                                                                                                                                                                                                                                                                                                                                                                                                                                                                                                                                                                                                                                                                                                                                                                                                                                                                                                                                                                                                                                                                                                                                                                                                                                                                                                                                                                                                                                                                                                                                                                                                                                                                                                                                                                                                                                                                | (44,656.00               | (202,781.00)           | 158,125.00    |  |
| Membership:                                                                                                                                                                                                                                                                                                                                                                                                                                                                                                                                                                                                                                                                                                                                                                                                                                                                                                                                                                                                                                                                                                                                                                                                                                                                                                                                                                                                                                                                                                                                                                                                                                                                                                                                                                                                                                                                                                                                                                                                                                                                                                                    |                          |                        |               |  |
| Revenue                                                                                                                                                                                                                                                                                                                                                                                                                                                                                                                                                                                                                                                                                                                                                                                                                                                                                                                                                                                                                                                                                                                                                                                                                                                                                                                                                                                                                                                                                                                                                                                                                                                                                                                                                                                                                                                                                                                                                                                                                                                                                                                        | 608,624.00               | 530,523.00             | 78,101.00     |  |
| Expenditures                                                                                                                                                                                                                                                                                                                                                                                                                                                                                                                                                                                                                                                                                                                                                                                                                                                                                                                                                                                                                                                                                                                                                                                                                                                                                                                                                                                                                                                                                                                                                                                                                                                                                                                                                                                                                                                                                                                                                                                                                                                                                                                   | 701,060.00               | 662,300.00             | 38,760.00     |  |
| Net of Revenue and Expenditures                                                                                                                                                                                                                                                                                                                                                                                                                                                                                                                                                                                                                                                                                                                                                                                                                                                                                                                                                                                                                                                                                                                                                                                                                                                                                                                                                                                                                                                                                                                                                                                                                                                                                                                                                                                                                                                                                                                                                                                                                                                                                                | (92,436.00               | (131,777.00)           | 39,341.00     |  |
| Combined Totals                                                                                                                                                                                                                                                                                                                                                                                                                                                                                                                                                                                                                                                                                                                                                                                                                                                                                                                                                                                                                                                                                                                                                                                                                                                                                                                                                                                                                                                                                                                                                                                                                                                                                                                                                                                                                                                                                                                                                                                                                                                                                                                | (137,092.00              | (334,558.00)           | 197,466.00    |  |
| Facility Fees                                                                                                                                                                                                                                                                                                                                                                                                                                                                                                                                                                                                                                                                                                                                                                                                                                                                                                                                                                                                                                                                                                                                                                                                                                                                                                                                                                                                                                                                                                                                                                                                                                                                                                                                                                                                                                                                                                                                                                                                                                                                                                                  | 190,093.00               | 243,945.00             | (53,852.00    |  |
| Net Revenue and Expenditures                                                                                                                                                                                                                                                                                                                                                                                                                                                                                                                                                                                                                                                                                                                                                                                                                                                                                                                                                                                                                                                                                                                                                                                                                                                                                                                                                                                                                                                                                                                                                                                                                                                                                                                                                                                                                                                                                                                                                                                                                                                                                                   | \$ 53,001.00             | \$ (90,613.00)         | \$ 143,614.00 |  |