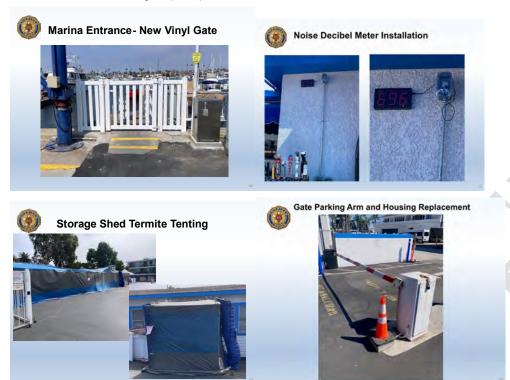

#### Commander Brian Fleming Jr.

Commander Fleming Jr. discuss the improvements to the Post and appreciation to Chris and Karen Smith for their volunteer work.

## Commander Brian Fleming Jr. (cont.)