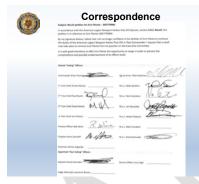

#### Correspondence

Following the "Vote of No Confidence", motioned and carried at the 05 September 2024 Executive Committee meeting, against Jr. Past Commander Evin Planto, a Recall has been initiated by a petition signed by 11 Voting Eligible Officers, which is more that the required 2/3rds needed.

#### Subject: Recall Petition for Evin Planto - 205779989

In accordance with the American Legion Newport Harbor Post 291 Bylaws, Section 5.8.2 – Recall , this petition is in reference to Evin Planto (205779989)

By my signature below, I attest that I am no longer confident in the abilities of Evin Planto to continue the duties of the American Legion Newport Harbor Post 291 Jr. Past Commander. I request that a recall vole take place to remove Evin Planto from his position of the Executive Committee.